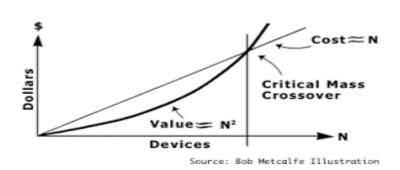

### Lesson #0: Build a Plan For ROI

**Metcalfe's law**: value of a telecommunications network is proportional to the square of the number of connected users of the system

Residents simply sign up for ReachNow service and pay only as they use the vehicles. They then pay 41 cents per minute and there's no sign up or annual fee.