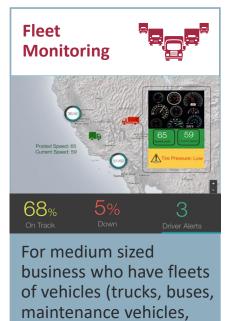

# Lesson #2: Reduce Risk With Turnkey Solutions

from connected sensors

**Production** 

delivery vehicles)

SI Partners

Connected Worker Smart Factory, Facilities Mgmt.

Fleet Management **Smart Service Utilities** 

L&T Infotech

Connected Car

Asset Management

Digital Field Service

Asset Tracking

Cognizant

Asset Monitoring, IIC Test Bed

Fleet Management