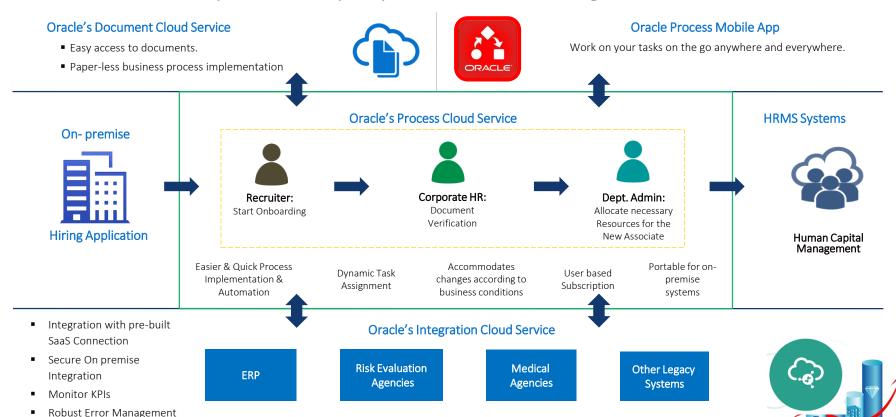

# PCS based Express Employee On-boarding solution

PROCESS CLOUD SERVICE INTEGRATION CLOUD SERVICE DOCUMENT CLOUD SERVICE