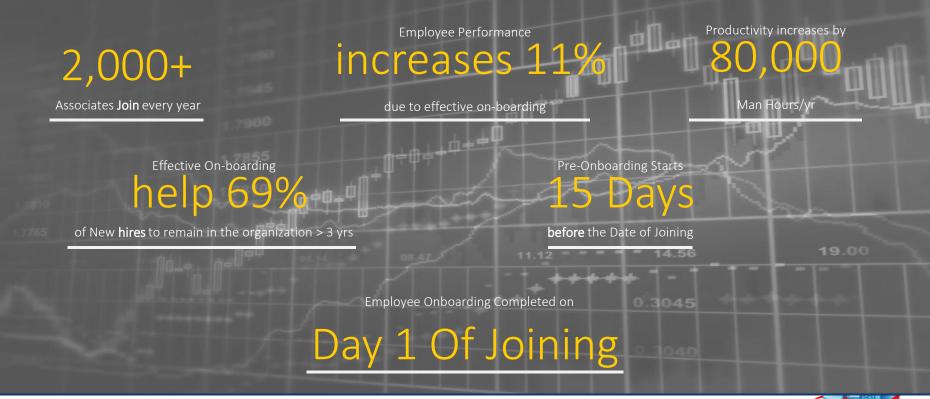

### Facts & Figures

25%

Companies lose new employees in a year

32%

Global executives says
Onboarding they got was
poor

Upto 2.5%

Business revenue loss due to Productivity loss

8-12 months

A new hire takes to become proficient

15%

Employees said they lack an effective onboarding program