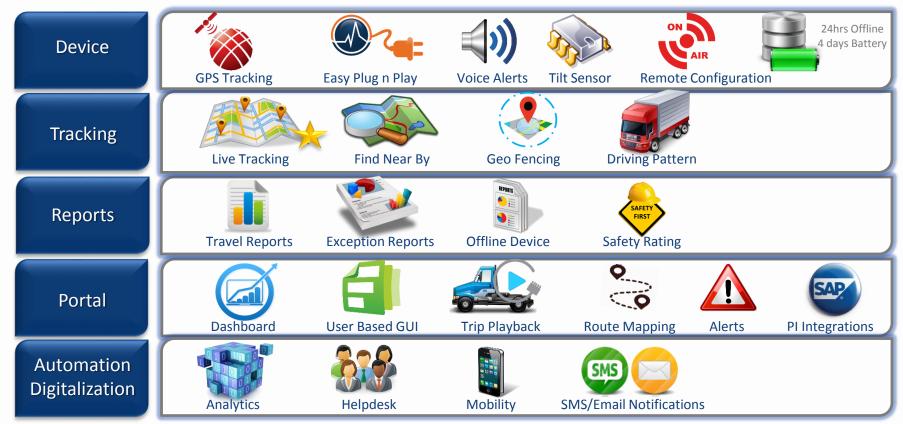

Of Delivery

- > Traditional way of Proof of Delivery leading to a delay of process & trip closures.
- Ship to Sold To confirmation not automated





## Business Users Workshop

- Device deployment and Governance Models
  - ✓ Plug & play
  - ✓ Fixed
  - √ Hybrid
- Device Model comparison
- Cost comparison
- Ground Level Challenges





## **Business Objectives**

**OPERATIONS EXCELLENCE** 

TRIP SAFETY & SCALABILITY

VENDOR SELECTION THROUGH ANALYTICAL INPUT

REAL TIME VISIBILITY & DRIVER RATING

**CUSTOMER DELIGHT** 

ON TIME IN FULL & ACCURATE DEMAND FORECAST

INSIGHTFUL DATA FOR BUSINESS DECISIONS

FLEET UTILIZATION, IMPROVE MARKET SHARE





#### IoT based Solution Architecture





## Solution Components – Addressing Business Objectives



# Solution Components & Features Leveraged





#### Actual Pics of Solutions and Dashboard



## Hardware Components







#### **Actual Site Pics**







## Demo





#### Benefits to Business & ROI



Improved Market Share



40% Cost reduction – Capex Component



Safer Drives with Preventive Measures



More than 30% improvement in fleet utilization



Optimized Cash Flow, real time proof of delivery







#### Our IoT & PaaS Based Solutions



L&T Infotech's IoT based Service Deionization solution that connects scattered filters, customers, manufacturers and technicians to provide preventive water purification while optimizing inventory and lowering operational costs.



L&T Infotech's IoT and RFID based solution measuring the cumulative time a cold storage item (refrigerated and/or frozen) is out of its native or base stor